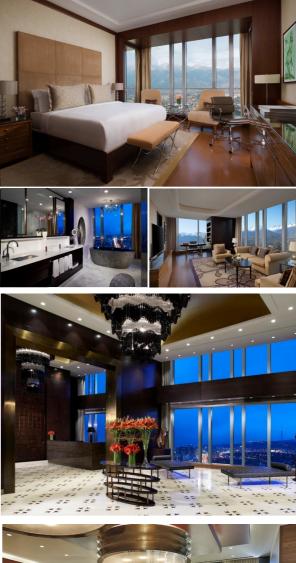

# RITZ CARLTON ALMATY \*\*\*\*

Esentai Tower, 77/7 Al Farabi Avenue, Almaty, 050040 Kazakhstan 9.3 Km from Airport | 5 Km from City Centre

Almaty is the business and cultural center of Kazakhstan and a city that has long appealed to those of a nomadic nature. With sumptuous accommodation, superior service and a prime location in the city center, The Ritz-Carlton, Almaty offers a luxury hotel experience that stirs every sense. Alight from the sky elevator into the 30th floor lobby and receive a splendid welcome, accentuated by the aweinspiring views that surround you.

# **ROOM INVENTORY**

| Room Type               | No. Of<br>Rooms | Room<br>Size | Bedroom                |
|-------------------------|-----------------|--------------|------------------------|
| Deluxe Room             | 90              | 41 Sqm       | One King               |
| (Mountain or City View) |                 |              | or Two queen size bed  |
| Corner Deluxe Room      | 10              | 45 Sqm       | One King               |
|                         |                 |              | or two queen size bed  |
| Club Room (Mountain     | 25              | 41 Sqm       | One King               |
| or City View)           |                 |              | or two queen size bed  |
| Executive Suite Room    | 12              | 80 Sqm       | A separate living room |
| (Mountain or City View) |                 |              | with one king size bed |
| Club Suite (Mountain or | 7               | 116 Sqm      | A separate living room |
| City View)              |                 |              | with one king size bed |

### **ROOM AMENITIES**

- Marble-tiled baths with a separate rainforest shower and dual sinks.
- Lightweight bathrobes, Asprey bath amenities, lighted makeup mirror, hair dryer and scale.
- ✓ 24-hour in-room dining and a fully stocked Honour Bar
- ✓ Wi-Fi and wired high-speed Internet access.
- Complimentary overnight shoeshine and morning newspaper.
- ✓ iPod station, computer and fax hook-up and data port.
- ✓ In-room safe and coffee and tea presentation.