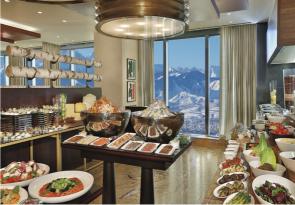

# **RESTAURANT & BARS**

| Restaurant       | Cuisine Served          | Timings                                           |
|------------------|-------------------------|---------------------------------------------------|
| Seven Bar &      | International           | Lounge – 11 AM to 12 AM                           |
| Restaurant       | flavours                | Restaurant – 6 PM to 11 PM                        |
| Vista            | Breakfast, Lunch &      | Lunch – 12 PM to 3 PM                             |
|                  | Ala Carte Dining        | Dinner – 7 PM to 11 PM                            |
| Sky Lounge & Bar | Cocktail lounge         | Daily Open                                        |
| Terrace 77       | Outdoor drinks & dining | Open daily, during the summer only. 4 PM to 12 AM |