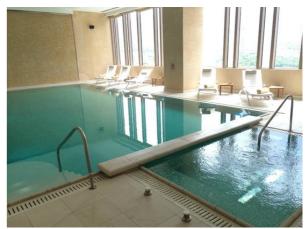

## SPA

| The Ritz-Carlton SPA, sauna, gym, pool, treatments | 9 AM to 10 PM |
|----------------------------------------------------|---------------|
| (for additional charge)                            |               |

The instinct to retreat, to escape, is one often ignored. At The Ritz-Carlton, it's encouraged; expressed through tranquil spa retreats surrounded by natural beauty and pampering treatments drawing from ancient traditions and modern science.

# **HOTEL FACILITIES & SERVICES**

- ✓ Swimming Pool
- $\checkmark$ **Business Center**
- $\checkmark$ **Complimentary WIFI**

24 hr. Room Service  $\checkmark$ 

**Fitness Center** 